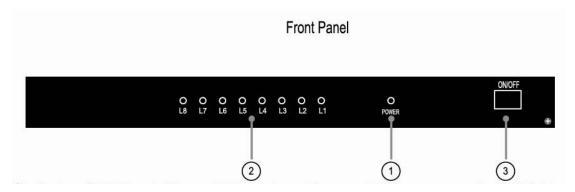

### PANEL DESCRIPTIONS

- 1) Indicator of HDMI Input. When a HDMI equipment is connected, the corresponding LED lights.
- 2) Indicator of HDMI output. When a HDMI equipment is connected , the corresponding LED lights.
- 3) Power ON/OFF. Press the up/down button to open/close the device.