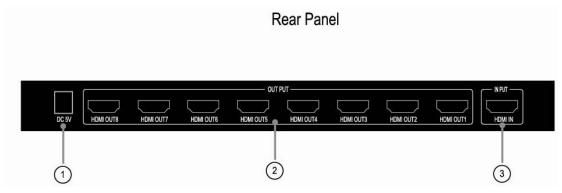

gree)               |
| range                   |                                             |
| Operating Humidity      | 5 to 90% RH (No Condensation)               |
| range                   |                                             |
| Dimension               | 270×110×27.5mm                              |
|                         |                                             |

### **PACKING CONTENTS**

- 1) Main Unit. 4-port HDMI splitterr
- 2) 5VDC Power Supply
- 3) Operating Instructions

### PANEL DESCRIPTIONS



- 1) Indicator of HDMI Input. When a HDMI equipment is connected, the corresponding LED lights.
- 2) Indicator of HDMI output. When a HDMI equipment is connected , the corresponding LED lights.
- 3) Power ON/OFF. Press the up/down button to open/close the device.



- 1) Power input
- 2) HDMI output ports
- 3) HDMI input port

## NOTICE

Our company reserve the right to make changes in the hardware, packaging and any accompanying documents without prior written notice.